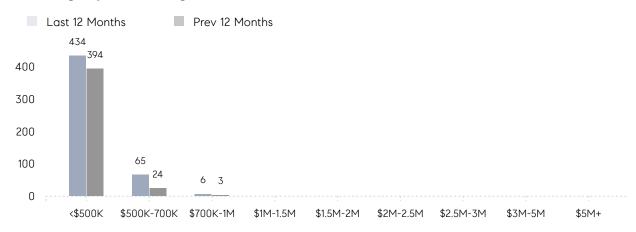

|
|                | AVERAGE SOLD PRICE | \$405,467 | \$349,220 | 16%      |
|                | # OF CONTRACTS     | 16        | 23        | -30%     |
|                | NEW LISTINGS       | 21        | 35        | -40%     |
| Condo/Co-op/TH | AVERAGE DOM        | 63        | 14        | 350%     |
|                | % OF ASKING PRICE  | 100%      | 99%       |          |
|                | AVERAGE SOLD PRICE | \$228,571 | \$189,325 | 21%      |
|                | # OF CONTRACTS     | 7         | 7         | 0%       |
|                | NEW LISTINGS       | 7         | 7         | 0%       |
|                |                    |           |           |          |

# Elizabeth

JANUARY 2022

### Monthly Inventory





### Contracts By Price Range



### Listings By Price Range



# COMPASS



Compass makes no representations or warranties, express or implied, with respect to future market conditions or prices of residential product at the time the subject property or any competitive property is complete and ready for occupancy or with respect to any report, study, finding, recommendation or other information provided by Compass herein. Moreover, no warranty, express or implied, is made or should be assumed regarding the accuracy, adequacy, completeness, legality, reliability, merchantability or fitness for a particular purpose of any information, in part or whole, contained herein. All material is presented with the understanding that Compass shall not be deemed to provide legal, accounting or other professional services. This is not intended to solicit the purch