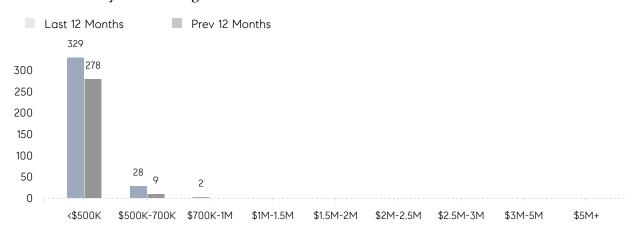

E  | 102%      | 99%       |          |
|                | AVERAGE SOLD PRICE | \$405,467 | \$349,220 | 16%      |
|                | # OF CONTRACTS     | 16        | 23        | -30%     |
|                | NEW LISTINGS       | 21        | 35        | -40%     |
| Condo/Co-op/TH | AVERAGE DOM        | 63        | 14        | 350%     |
|                | % OF ASKING PRICE  | 100%      | 99%       |          |
|                | AVERAGE SOLD PRICE | \$228,571 | \$189,325 | 21%      |
|                | # OF CONTRACTS     | 7         | 7         | 0%       |
|                | NEW LISTINGS       | 7         | 7         | 0%       |
|                |                    |           |           |          |

# Elizabeth

JANUARY 2022

### Monthly Inventory





### Contracts By Price Range



### Listings By Price Range



# COMPASS



Compass makes no representations or warranties, express or implied, with respect to future market conditions or prices of residential product at the time the subject property or any competitive property is complete and ready for occupancy or with respect to any report, study, finding, recommendation or other information provided by Compass herein. Moreover, no warranty, express or implied, is made or should be assumed regarding the accuracy, adequacy, completeness, legality, reliability, merchantability or fitness for a particular purpose of any information, in part or whole, contained herein. All material is presented with the understanding that Compass shall not be deemed to provide legal, accounting or other professional services. This is no