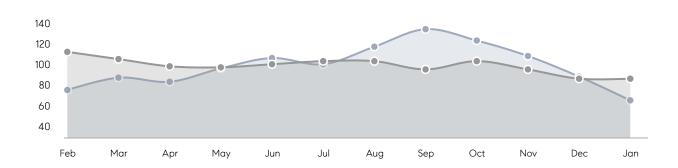

| % OF ASKING PRICE  | 102%      | 99%       |          |
|                | AVERAGE SOLD PRICE | \$405,467 | \$349,220 | 16%      |
|                | # OF CONTRACTS     | 16        | 23        | -30%     |
|                | NEW LISTINGS       | 21        | 35        | -40%     |
| Condo/Co-op/TH | AVERAGE DOM        | 63        | 14        | 350%     |
|                | % OF ASKING PRICE  | 100%      | 99%       |          |
|                | AVERAGE SOLD PRICE | \$228,571 | \$189,325 | 21%      |
|                | # OF CONTRACTS     | 7         | 7         | 0%       |
|                | NEW LISTINGS       | 7         | 7         | 0%       |
|                |                    |           |           |          |

# Elizabeth

JANUARY 2022

### Monthly Inventory





### Contracts By Price Range



### Listings By Price Range



# COMPASS



Compass makes no representations or warranties, express or implied, with respect to future market conditions or prices of residential product at the time the subject property or any competitive property is complete and ready for occupancy or with respect to any report, study, finding, recommendation or other information provided by Compass herein. Moreover, no warranty, express or implied, is made or should be assumed regarding the accuracy, adequacy, completeness, legality, reliability, merchantability or fitness for a particular purpose of any information, in part or whole, contained herein. All material is presented with the understanding that Compass shall not be deemed to provide legal, accounting or other p